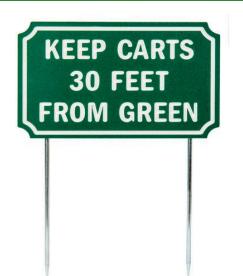

## Details

If you're looking for signs with outstanding looks, durability and value, these should be your first choice. Two-toned laminated plastic is engraved through the top layer exposing the center color. Never needs paint. Resistant to weather, harsh chemicals, impact abuse and graffiti. 9 1/2" steel spikes. "Keep Carts 30' From Green" Green/white. 12" X 7 5/16".

## Specifications

Manufacturer Color Dimensions R&R Products Green / White 12 x 7-5/16 in