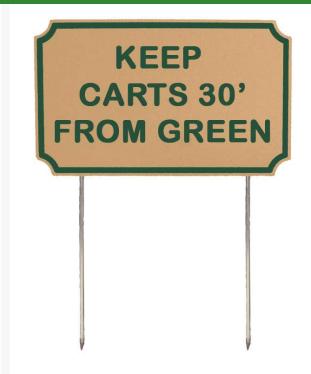

## Details

If you're looking for signs with outstanding looks, durability and value, these should be your first choice. Two-toned laminated plastic is engraved through the top layer exposing the center color. Never needs paint. Resistant to weather, harsh chemicals, impact abuse and graffiti. 9 1/2" steel spikes. "Keep Carts 30' from Green" Tan/green. 12" X 7 5/16"

## Specifications

Manufacturer Color Dimensions R&R Products Tan / Green 12 x 7-5/16 in