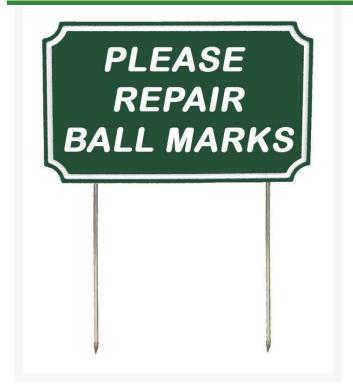

## Sign - Rect -Repair Ball Marks-Gw RP91108GW

## **Details**

If you're looking for signs with outstanding looks, durability and value, these should be your first choice. Two-toned laminated plastic is engraved through the top layer exposing the center color. Never needs paint. Resistant to weather, harsh chemicals, impact abuse and graffiti. 9 1/2" steel spikes. "Repair Ball Marks" Green/white. 12" X 7 5/16".

- Two-toned, engraved, laminated plastic
- Durable and inexpensive
- Resistant to weather, chemicals, impact abuse, and graffiti
- Steel spikes

## **Specifications**

Manufacturer R&R Products
Color Green / White
Dimensions 12 x 7-5/16 in