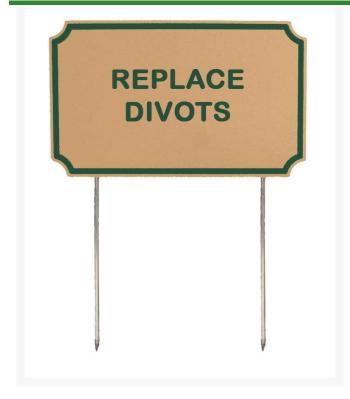

# Sign - Lam Plas -Replace Divots-Tg

### Details

If you're looking for signs with outstanding looks, durability and value, these should be your first choice. Two-toned laminated plastic is engraved through the top layer exposing the center color. Never needs paint. Resistant to weather, harsh chemicals, impact abuse and graffiti. 9 1/2" steel spikes. "Replace Divots" Tan/green. 12" X 7 5/16"

### Specifications

Manufacturer Color Dimensions R&R Products Tan / Green 12 x 7-5/16 in