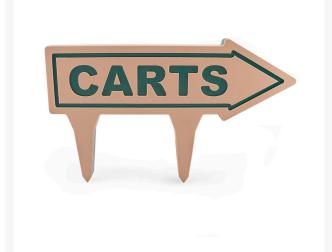

## 15" Engraved Plastic Direction Arrow -"Carts" - Tan with Green

RP91201TG

## Details

If you're looking for signs with outstanding looks, durability and value, these should be your first choice. Two-toned laminated plastic is engraved through the top layer exposing the center color. Numerous color combinations and messages available. Never needs paint. Resistant to weather, harsh chemicals, impact abuse and graffiti. One-side message except for double-sided "Next Tee" and "Carts" when arrow is necessary. Laminated spike. "Carts" Tan / Green. 15" x 4" arrow.

- Two-toned, engraved, laminated plastic
- Durable and inexpensive
- Resistant to weather, chemicals, impact abuse, and graffiti
- Laminated spike

## Specifications

Manufacturer Color Dimensions R&R Products Tan / Green 15 x 4 in