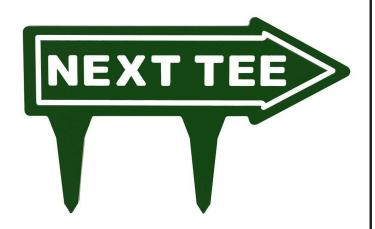

## 15" Engraved Plastic Direction Arrow - "Next Tee" - Green with White

RP91202GW

If you're looking for signs with outstanding looks, durability and value, these should be your first choice. Two-toned laminated plastic is engraved through the top layer exposing the center color. Numerous color combinations and messages available. Never needs paint. Resistant to weather, harsh chemicals, impact abuse and graffiti. One-side message except for double-sided "Next Tee" and "Carts" when arrow is necessary. Laminated spike. "Next Tee" Green/White. 15" x 4" arrow.