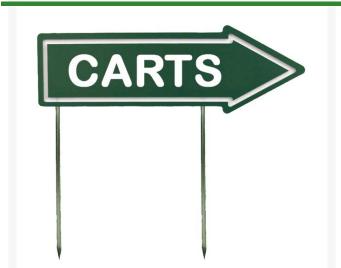

# 15" Laminate Sign - "Carts" Green with White

RP91301GW

#### **Details**

If you're looking for signs with outstanding looks, durability and value, these should be your first choice. Two-toned laminated plastic is engraved through the top layer exposing the center color. Numerous color combinations and messages available. Never needs paint. Resistant to weather, harsh chemicals, impact abuse and graffiti. One-side message except for double-sided "Next Tee" and "Carts" when arrow is necessary. Steel spike. "Carts" Green / White. 15" x 4" arrow.

### **Specifications**

Manufacturer R&R Products
Color Green / White
Dimensions 15 x 4 in