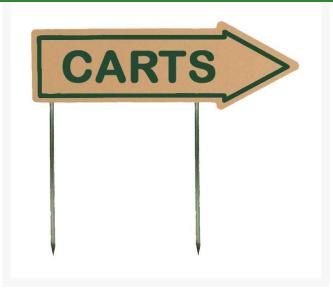

## 15" Laminate Sign - "Carts" Tan with Green

RP91301TG

## Details

If you're looking for signs with outstanding looks, durability and value, these should be your first choice. Two-toned laminated plastic is engraved through the top layer exposing the center color. Numerous color combinations and messages available. Never needs paint. Resistant to weather, harsh chemicals, impact abuse and graffiti. One-side message except for double-sided "Next Tee" and "Carts" when arrow is necessary. Steel spike or solid laminate spike design. 15" x 4" arrow.

## Specifications

Manufacturer Color Dimensions R&R Products Tan / Green 15 x 4 in

**Replacement Parts** 

RP10014

Steel Stake - 9-1/2