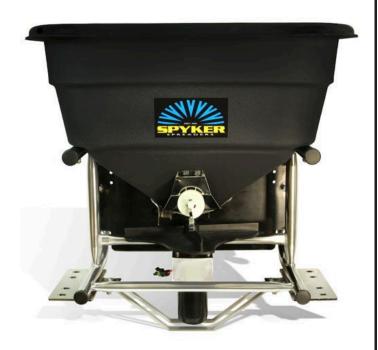

## Spyker Pro 120 lb Electric Spreader

## **Details**

This Spyker 120 lb. (54 kg) capacity electric spreader is designed for use with 4-wheel UTV, ATV and ZTR vehicles. Features a 12 volt DC motor mounted outside the hopper to allow more material capacity, variable speed control, a polypropylene hopper, and stainless steel tubing. Accu-way system spread pattern. Gate control operated by a foot pedal from the seat or optional 6 ft cable gate control available for UTV or ATV. Use with minimum vehicle dry weight of 1050 lb, minimum wheelbase of 70.9 " and minimum payload capacity of 800 lb. Includes hopper cover and screen.

Please note: Due to excessive air freight charges, this item will be shipped ground freight.

- Mount on UTV, ATV and ZTR vehicles
- Variable Speed Control
- Stainless steel tubing
- Accu-way system spread pattern
- Includes hopper cover and screen