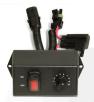

## **Details**

This Spyker 120 lb. (54 kg) capacity electric spreader is designed for use with 4-wheel UTV, ATV and ZTR vehicles. Features a 12 volt DC motor mounted outside the hopper to allow more material capacity, variable speed control, a polypropylene hopper, and stainless steel tubing. Accu-way system spread pattern. Gate control operated by a foot pedal from the seat or optional 6 ft cable gate control available for UTV or ATV. Use with minimum vehicle dry weight of 1050 lb, minimum wheelbase of 70.9 " and minimum payload capacity of 800 lb. Includes hopper cover and screen.