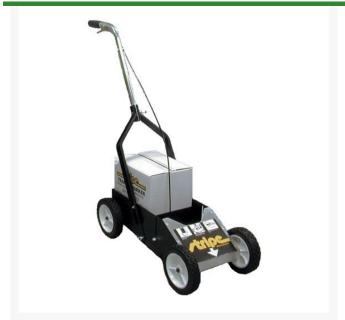

## **Seymour Stripe Traffic Marking Machine**

**RPZ-604** 

## **Details**

Designed for Stripe Traffic Paint. Easy to use machine applies crisp, even 2" to 4" lines to most any concrete or asphalt surface. Applies even pressure on nozzle for paint disbursement. Can be used with both water-based or solvent-based Stripe It Traffic Paints. Inverted Tip. Holds 12 cans.

- Applies crisp 2" to 4" lines to any hard surface
- Applies even pressure on nozzle
- Water-based or solvent-based Stripe It Traffic Paints may be used
- Inverted tip
- Holds 12 cans