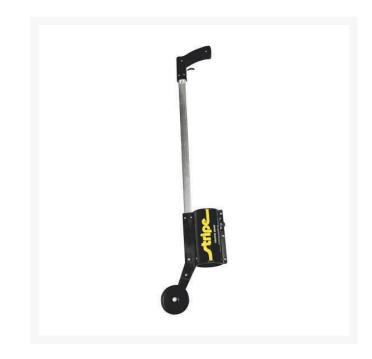

## **Seymour Stripe Traffic Marking Wand** RPZ-608

## Details

The Seymour marking wand is ideal for marking curbs, applying numbers and applying logos. Use with Stripe Traffic and Stripe Athletic Marking Paint with T-tips or pyramid shaped tips only. Do not use inverted tip marking paint cans. Compact and lightweight.

- Ideal for freehand marking tasks, marking curbs, applying numbers, logos
- Use Stripe Traffic and Stripe Athletic Marking Paint (T-tips or pyramid shaped tips) only
- Do not use inverted tip marking paint cans
- Compact
- Lightweight