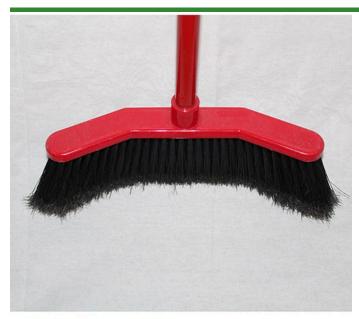

## Davinci Curved Broom - 14" RRA1006

## Details

Features curved ends to funnel dirt toward the center of the broom, eliminating spills from the sides while creating a neat pile in the center. The low profile head gets under most cabinets and equipment while the flared edges sweep along walls and into corners easily. Lightweight design reduces fatigue. Available in 14" and 24" widths.

- Curved end sections funnel dirt toward the center section
- Creates a tidy pile in the center of the broom
- Low profile head tets under furniture, cabinets and equipment
- Extra-large 15" sweeping path cuts sweeping time in half
- Flared edges sweep along walls and into corners easily
- Lightweight 2 lbs.