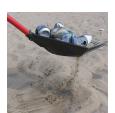

## Details

Rake, collect, sift, skim, dump, shovel and haul - all in one tool. The Rake Assassin switches from rake to shovel by simply holding the rake handle and rolling over. It now becomes a scoop. Dirt and sand is sifted while removing leaves, mowed grass, pruning clippings, weeds, pinecones, gravel, flower garden, pet waste or skim the pond, then carry to the waste area. Durable polycarbonate and aluminum with 15" wide head with polypropylene teeth. 46" handle.

- Rake, collect, sift, skim, dump and haul
- Ergonomic design
- Made of polycarbonate and aluminum with polypropropylene teeth
- Blade length 9"
- Rake head width 15"
- Weight 1.7 lbs.
- Length 59"