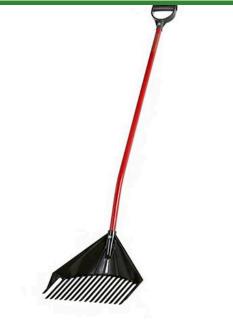

## Root Assassin Rake

RRA1004

## Details

Rake, collect, sift, skim, dump, shovel and haul - all in one tool. The Rake Assassin switches from rake to shovel by simply holding the rake handle and rolling over. It now becomes a scoop. Dirt and sand is sifted while removing leaves, mowed grass, pruning clippings, weeds, pinecones, gravel, flower garden, pet waste or skim the pond, then carry to the waste area. Durable polycarbonate and aluminum with 15" wide head with polypropylene teeth. 46" handle.

- Rake, collect, sift, skim, dump and haul
- Ergonomic design
- Made of polycarbonate and aluminum with polypropropylene teeth
- Blade length 9"
- Rake head width 15"
- Weight 1.7 lbs.
- Length 59"