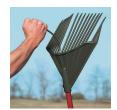

## Details

Rake, collect, sift, skim, dump, shovel and haul - all in one tool. The Rake Assassin switches from rake to shovel by simply holding the rake handle and rolling over. It now becomes a scoop. Dirt and sand is sifted while removing leaves, mowed grass, pruning clippings, weeds, pinecones, gravel, flower garden, pet waste or skim the pond, then carry to the waste area. Durable polycarbonate and aluminum with 15" wide head with polypropylene teeth. 46" handle.

- Rake, collect, sift, skim, dump and haul
- Ergonomic design
- Made of polycarbonate and aluminum with polypropropylene teeth
- Blade length 9"
- Rake head width 15"
- Weight 1.7 lbs.
- Length 59"