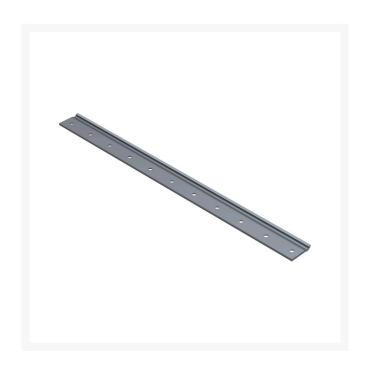

## **Details**

R&R Bedknives are manufactured from high carbon-boron alloy steel and then hardened to RC46-49 to match the temper of our reel blades and original equipment reels. Bedknives are surface ground on the top and front edge and straightened three times before being packaged with oil for rust prevention. All R&R Bedknives now have an increased front edge grind for added life. All R&R Bedknives are guaranteed against defects in material and workmanship under normal use for the life of the part.