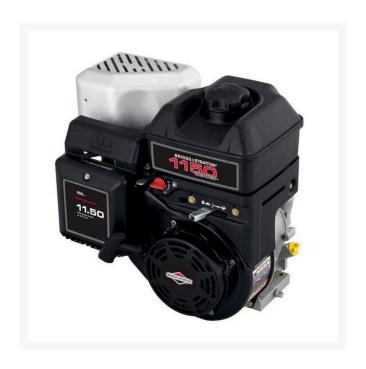

## **Details**

1150 Series - Crankshaft: 2-7/8" CS, Tapped 3/8-24, Keyway, 1" Dia.

Warranty: Consumer Use: 2 year limited\* /

Commercial Use: 90 day limited\*

Kool Bore aluminum alloy bore for cooler operation Maintenance-free Magnetron electronic ignition for quick, dependable starts

Overhead valve design (OHV) for cooler operation and longer valve life

Dual-Clean™ air cleaner pleated paper filter with a foam precleaner ensures maximum protection for extended engine life

## **Specifications**

Manufacturer Briggs & Stratton

**GA Power Equipment Spares** 11 Sodium St Narangba, 4504 1300 363 004

https://rgs.rrproducts.com/