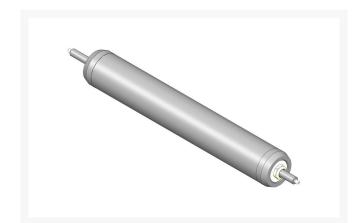

## Details

Constructed with a through shaft, this heavy duty roller uses greasable tapered bearings for extended life. Shaft length measures 24-1/4" and body length measures 20".