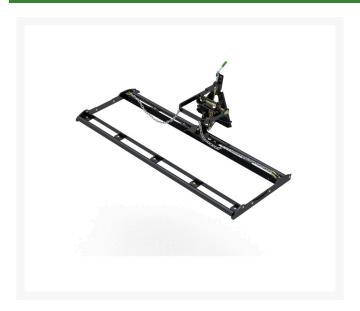

### **Details**

The Drag Mat Carrier Frame with Fast Connect Hitch is designed to lift a 6' x 3' steel or cocoa drag mat between passes or when traveling from field to field. Use R08758 Cocoa Mat or R08757 Steel Mat. Mat must be ordered seperately and is not included in the price of the attachment.

- Designed to lift a 6' x 3' steel or cocoa drag mat
- Use R08758 Cocoa Mat or R08757 Steel Mat