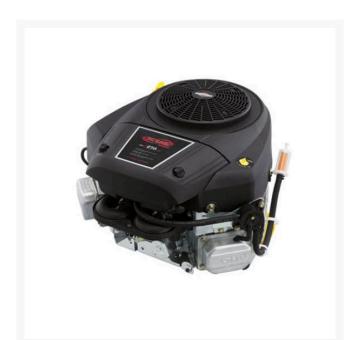

## **B-S Engine** RS44Q7773137G5

## Details

Professional Series<sup>™</sup> 27 Gross HP - Crankshaft: 3-5/32" CS, Tapped 7/16-20, Keyway, 1" Dia. Warranty: Consumer Use: 2 year limited\* / Commercial Use: 1 year limited\* Dura-Bore cast iron sleeves for extended life Dependable float feed type carburetor with integral fuel pump for remote mount fuel tank DU PTO bearing for greater side loads 16 amp DC alternator Exhaust omitted