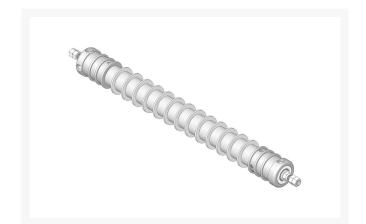

## **Roller - Grooved Repairable Steel** R170710R

#### Details

Constructed with a through shaft and greasable tapered bearings for extended life, this roller can be repaired by unscrewing the ends and replacing the series of washers and spacers.