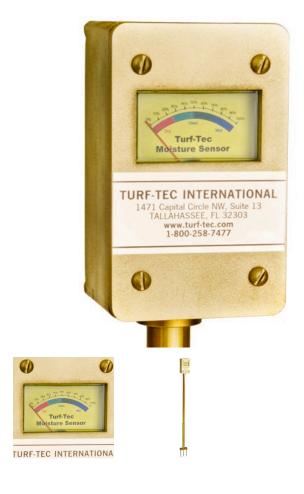

## Turf-Tec Moisture Sensor

R180

## **Details**

A moisture sensor is a must for all turf grass managers. This sensor calibrates in percentages and read out is immediate. Moisture can be checked at any level from 1" to 4" deep. Quick adjustable base allows easy depth adjustment for readings above, in and below the root zone. By monitoring the moisture in the soil, you can control the correct amount of irrigation each time you water. Dry spots can be identified before they become visually apparent without causing damage to stressed turf grass. Water movement problems are easily detected with the variable depth feature. Readings are in percentages from 0% to 100%.

- Essential for all turf grass managers
- Calibrates in percentages
- Immediate read-out
- Check moisture from 1" to 4" deep
- Identifies dry spots before causing damage
- Detects water movement problems
- Variable depth feature
- Moisture readings in percentages from 0 to 100%