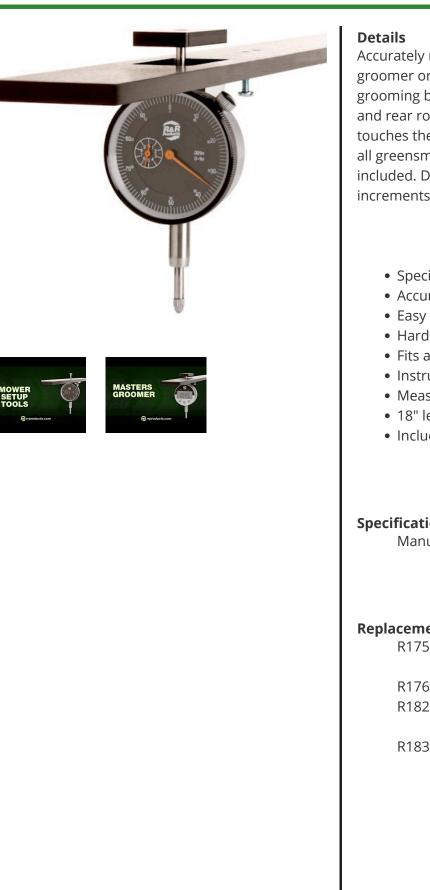

## **Masters Groomer Gauge - Dial Inches** R182

## **GA Power Equipment Spares** 11 Sodium St Narangba, 4504

1300 363 004 https://rgs.rrproducts.com/ Accurately measures desired grooming depth of groomer or verticut units. Easy to use. Rotate the grooming blade facing down, place the bar on front and rear rollers then push the measuring rod until it touches the blades. Hard anodized aluminum. Fits all greensmowers. Instructions and conversion included. Displays measurements in .001" increments. 18" length.

- Specific Groomer or Verticut gauge
- Accurately measures desired grooming depth
- Easy to use
- Hard anodized aluminum
- Fits all greensmowers
- Instructions and conversion included
- Measurements in .001" increments
- 18" length
- Includes Plastic Case