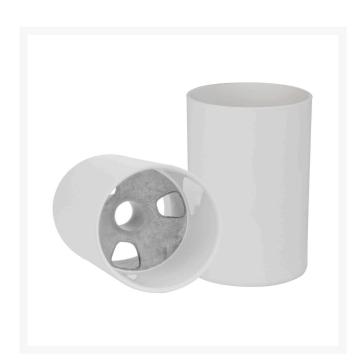

### Details

This regulation 6: white cup is die cast aluminum, machined for a precise fit with the flag pole ferrule. Vertical surfaces are powder-coated for brillant, long-lasting durability. the bottom surface is not powder-coated to there is no paint to chip. Meets all USGA and PGA regulations. Aluminum. White.

- 6" die-cast aluminum cup
- Powder-coated vertical surfaces for durability
- Meets USGS and PGA regulations

## Specifications

Manufacturer Material Putting Cup Depth Putting Cup Diameter R&R Products Aluminum 6 in 4.25 in