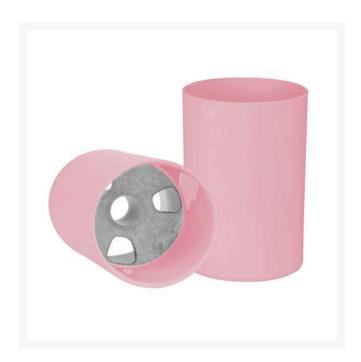

## Putting Cup - 6" Pink Aluminum R18303P

## **Details**

This regulation 6" pink cup is die-cast aluminum, machined for a precise fit with the flag pole ferrule. Vertical surfaces are powder-coated for brilliant, long-lasting durability. The bottom surface is not powder-coated so there is no paint to chip. Meets all USGA and PGA regulations. Aluminum. Pink.

- Regulation 6" cup
- Powder-coated sides with aluminum bottom
- Precision machined
- Durable
- Weather resistant

## **Specifications**

Manufacturer R&R Products

Color Pink

Material Aluminum

Putting Cup Depth 6 in Putting Cup 4.25 in

Diameter

**GA Power Equipment Spares** 11 Sodium St Narangba, 4504 1300 363 004