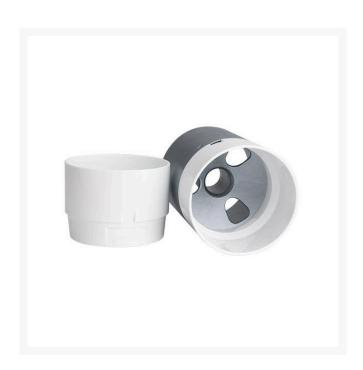

## **Details**

The White Metal Cup 008 provides benefits of both metal and plastic. The durable aluminum base is designed with a corrosion-free finish for long life with a replaceable crown that never needs painting. These crowns serve as a well-defined target. White Metal Crowns are available in white, pink or aluminum.

- Built for long-lasting durability and ease of care
- Replaceable crwon never needs painting
- Bright crown is well-defined target

## **Replacement Parts**

R18351 White Metal Crown
Only - White

**GA Power Equipment Spares** 11 Sodium St Narangba, 4504 1300 363 004

https://rgs.rrproducts.com/