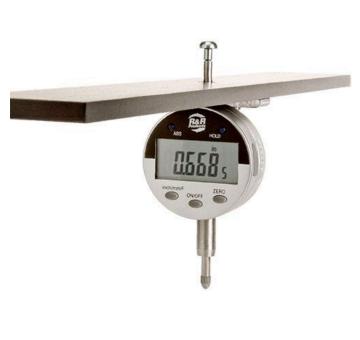

## Masters Gauge - Digital - Inches/Metric R184

#### Details

Accurately measures desired height of cut. Easy to read digital indicator. Displays measurements in decimals and fractions, in English and Metric. 18" length.

- Digital readout in English and metric
- Accurately measures desired height of cut
- Easy to read
- Decimals and fractions
- 18" length
- Includes Plastic Case