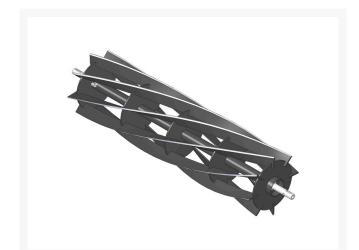

# **Reel - 8 Blade** R200839

### Details

R&R Reel blades are expertly crafted from premium high carbon-boron alloy steel, heat-treated to perfectly complement both R&R and OEM bedknives. Each reel undergoes precision cylindrical grinding on bearing surfaces, followed by relief grinding for optimal performance. Advanced computer balancing ensures extended reel and bearing life. Backed by our lifetime guarantee against defects in materials and craftsmanship under normal use, R&R Reels deliver unmatched durability and cutting precision you can trust.

- Premium Construction: Made from high carbon-boron alloy steel and heat-treated to match R&R and OEM bedknives for superior performance.
- Precision Engineering: Cylindrically and relief ground, then computer balanced to maximize reel and bearing life.
- Lifetime Guarantee: Backed by a lifetime warranty against material and workmanship defects under normal use.