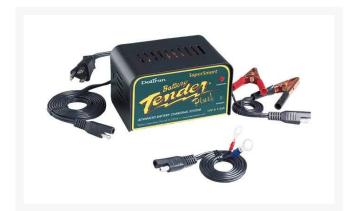

## Details

1.25 amp portable battery charger designed to fully charge a battery and maintain proper storage voltage without the damaging effects caused by trickle chargers. Automatically switches from charge to float charge mode. Charge as fast or faster than any 3 amp charger available. Ideal for mowers, tractors, cars, trucks (even diesel), boats, motorcycles, and everything on the golf course! This 12 volt charger weighs only 3 lbs. 5 year warranty. Includes quick connect harness for hard to reach areas.

- 1.25 amp
- Portable charger
- Maintains proper storage voltage
- Automatically switches from charge to float
- Faster than any other 3 amp charger
- Quick connect harness included
- Weight 3 lbs.
- 5 year warranty