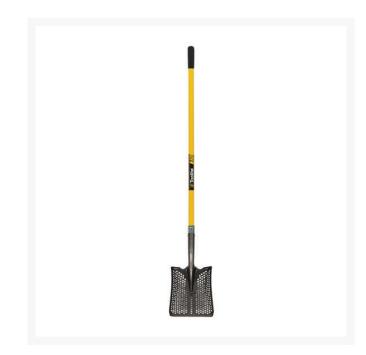

## **Toolite Square Point Sifter Shovel** R2108

## Details

Designed with perforations that sift and separate unwanted debris. Pea-size holes allow sand, dirt, mud, clay, water and gravel to sift through making the shovel more efficient and lighter weight. Ideal for golf course bunkers, sports fields maintenance, landscaping, irrigation ditches, ponds and concrete work. Durable, 14-gauge tempered steel with 48" straight fiberglass handle.

- Pea-sized holes sift and separate debris
- Lightweight and effective
- Ideal for golf course bunkers
- Durable
- Square point

## Specifications

Manufacturer Handle Material Head Material Toolite Fiberglass Tempered Steel