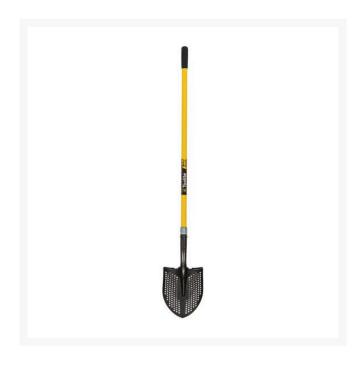

## **Toolite Round Point Sifter Shovel**

R2109

## **Details**

Designed with perforations that sift and separate unwanted debris. Pea-size holes allow sand, dirt, mud, clay, water and gravel to sift through making the shovel more efficient and lighter weight. Ideal for golf course bunkers, sports fields maintenance, landscaping, irrigation ditches, ponds and concrete work. Durable, 14-gauge tempered steel with 48" straight fiberglass handle

- Pea-sized holes sift and separate debris
- Durable, lightweight and effective
- Ideal for golf course bunkers
- Round-point head