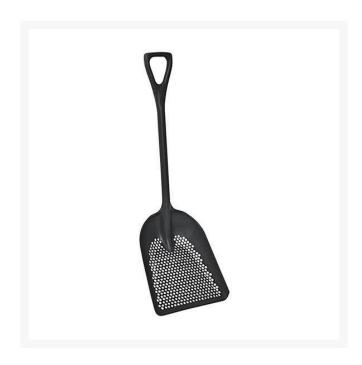

## Sifter Scoop Poly Shovel

R2112

## **Details**

A larger version of our Sifter Shovel, this durable, lightweight, poly shovel features a one-piece solid shaft design and deep capacity scoop with properly placed holes that maximize sifting. Ideal for sifting and removing rocks and debris from sand and soil when top dressing golf courses, after athletic field infield dragging, sifting mound clay on baseball/softball diamonds or screening unwanted material before seeding or sodding lawns and landscape areas. 14" x 17" (356mm x 432mm x 1070mm) head with 27" D-grip handle.

- Sift rocks, leave sand and soil
- One-piece design
- Lightweight polypropylene
- Deep capacity
- Maximizes sifting
- 27 in. D-grip handle
- 14" x 17" head