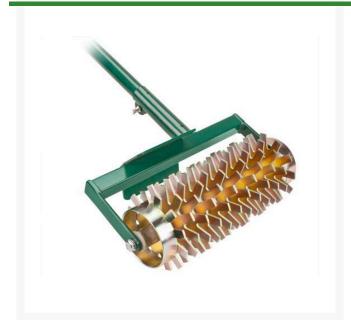

## **Rotary Seed Slotter** R2113

## **Details**

Rotary tool overseeds effectively while protecting the turf surface. Its flat-bottom slot blades only penetrate 1/2" which allows more seed to germinate quickly. Moisture is absorbed better, producing stronger root growth. Less seed is wasted and less play time is lost on the course. Twelve blade slotter reel and footpad. 12" width; 12-1/2 lbs. Includes removable 6' fiberglass handle.

- Eliminates seed waste
- Protects turf surface
- Only penetrates 1/2" so more seed germinates quickly
- Moisture absorbs better
- For stronger root growth
- Less lost play time
- 12 slotter blades
- 12" wide head
- Weight 12-1/2 lbs.
- 6' fiberglass handle