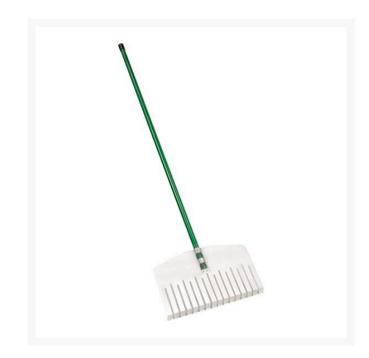

R2120

## Details

This unique rake is designed with 3/4" wide aluminum teeth set 1/4" apart for easy removal of aerification plugs, pine cones and grass clippings delivering a fast, clean rake path. It's 20" wide with 48" aluminum handle.

- 20 in. wide head
- 3/4 inch wide aluminum teeth set 1/4 inch apart
- Creates fast, clean rake path
- Easily removes aerification plugs and more
- 48 in. aluminum handle

## Specifications

Manufacturer Handle Material Head Material Tool Head Width R&R Products Aluminum Steel 20 in