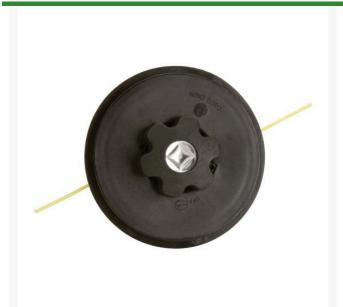

## **Universal String Trimmer Head w/Adapters** R101

## **Details**

Commercial 4-1/2" Bump Feed trimmer heads of heavy duty materials for long lasting performance. Head kits include trimmer head and adapter bolts. Use with .095" trimmer lines.

 $M8 \times 1.25 \text{ RH Male } M8 \times 1.25 \text{ RH Female } M10 \times 1.25 \text{ LH Female}$ 