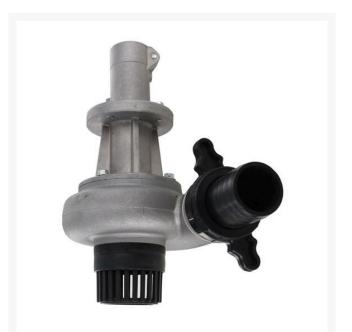

## Details

Convert your handheld string trimmer or brush cutter into a powerful, submersible pump. Simply snap in place and pull the trigger to remove standing water from bunkers, footings, trenches, pits, and valve boxes. Made of heavy-duty aluminum with a 1-1/4" hose connection at the pump housing and suction strainer. Pumps 30 GPM, 1,800 GPH. One person operation, no tools or adapters, no suction hose or priming and no extension cord required. Heavy duty 15' and 30' discharge hose sold separately.