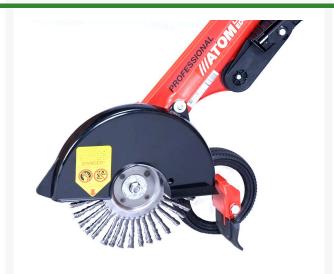

## Atom Wire Brush Edger Blade

RSG49000

## Details

The Wire Brush Wheel is specially designed to edge along fences, curbs or asphalt, in concrete and brick seams, or paver-covered areas. The wire brush advantage is speed, with the forward rotation of the brush consistently pulling the edger along. The stiffness of the brush ensures a clean, crisp edge with 25-40 miles of edging. Wheelbarrow design, with the weight on the front wheel, makes it easy to use since the driver is not carrying the weight. Use with Atom RSG7000 Cart Path Edger.

- Designed to egle along fences, curbs or asphalt, in concrete or brick seams, or paver-covered areas
- Stiff brush assures clean, crisp edge
- Edges 25-40 mils
- Wheelbarrow design with weight on front wheel
- Easy to use
- Use with Atom RSG7000 Cart Path Edger