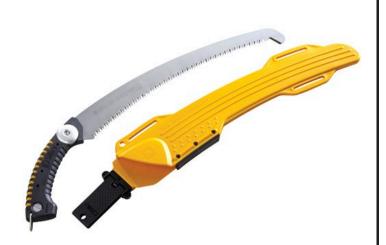

## Silky Sugoi 360 Curved Blade Hand Saw

- 14-1/2in

The Sugoi 360, a state-of-the-art hand saw, features an ultra-fast cutting 14-1/4 inch curved blade with hook tip for greater cutting speed with less effort. The precision-ground, super-aggresive tooth pattern cuts large branches with superior sharpness, long-term durability and performance. The teeth do the work on the pull stroke as the saw cuts through vegetation at four cutting angles. Impulse-absorbing, molded-rubber handle provides superior feel and grip. 23" long in the scabbard and weighs only 1 lb 8 oz. Resharpenable blade. Includes scabbard.

- Ultra-fast cutting
- Precision-ground, super-aggressive tooth pattern
- Molded rubber handle
- 23" in. long; weighs 1 lb. 8 oz
- 14-1/4 in. curved blade
- Resharpenable blade
- Scabbard included