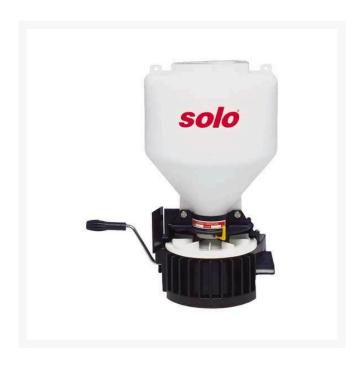

## **Details**

This chest-mount portable broadcast spreader conveniently distributes a variety of materials over irregular terrain more evenly and conveniently than a wheeled spreader. Durable polyethylene tank, fingertip controls, large 6" filler opening and screwon top for spillage prevention and operator protection. Ideal for spreading grass seed, sand, rock salt, fertilizer, cleaning agents, palletized lime, sand and oil absorbers. Padded, comfortable, cross-shoulder strap. 20 lb. capacity.

- Portable broadcast spreader
- Durable 20 lb capacity polyethylene hopper
- Fully enclosed gearbox is corrosion resistant
- Fingertip levers control direction and volume
- Large 6" filler opening
- Screw-on cap protects operator from chemicals and dust
- Padded, comfortable cross-shoulder strap