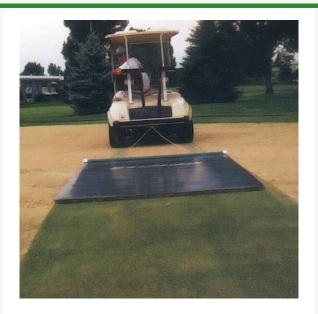

## Cocoa Fiber Tow Drag Mat - 4' x 6' 68 lbs RSP1000

## Details

A proven "single pass performance" method for top dressing golf course greens. This mat will not damage, burn or bruise tender grass. The natural cocoa fiber offers superb brooming action while effectively filling aerated holes. 2-ply backing provides multi-season use. Tow with a cart, mower or any prime mover. No maintenance. Fully assembled.