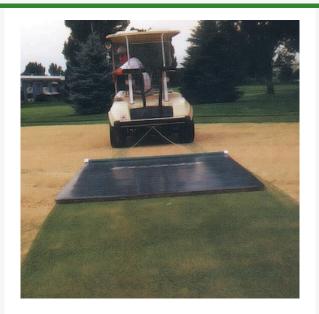

## Cocoa Fiber Tow Drag Mat - 6' x 6' 96 lbs RSP1020

## Details

A proven "single pass performance" method for top dressing golf course greens. This mat will not damage, burn or bruise tender grass. The natural cocoa fiber offers superb brooming action while effectively filling aerated holes. 2-ply backing provides multi-season use. Tow with a cart, mower or any prime mover. No maintenance. Fully assembled.