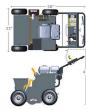

## **Specifications**

Manufacturer Spyker Capacity 45 lb

Dimensions 58 x 33 x 43 in
Engine Honda GX270
Engine Displacement 270 cc (16.5 cu in)
Material Powder-Coat Painted

Steel

Tires 14 x 5-6 Pneumatic

Weight 340 lb