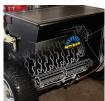

- Commercial grade power seeder, slicer and dethatcher all in one
- Forward and reverse handgrips adjust ground speed without decreasing power
- Positive lock height adjustment
- Self-propelled, hydrostatic transmission
- 20" speading width
- Parking brake
- Trailering hooks
- Left or right blade engagement handle
- Includes 10 heat-treated steel blades