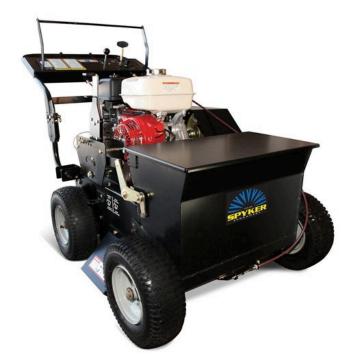

## Spyker Power Seeder RSPS120-4510

## **Details**

A commercial grade power seeder, vertical slicer and dethatcher all in one. Powered by a 270cc Honda GX270 gas-powered engine with recoil for peak performance. Forward and reverse handgrips engage the hydrostatic transmission allowing ground speed adjustment without decreasing power to the blades. Features include positive lock height adjustment, 20" spreading width, parking brake, trailering hooks and left or right hand blade engagement handle. 45 lb. Poly hopper. Powdered coated frame.