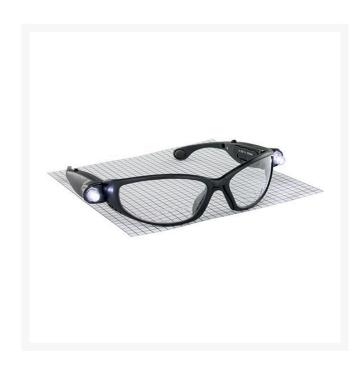

## **LED Readers Safety Glasses - 1.5x**

## **Details**

LED Readers safety glasses feature magnification to better view the job. Designed with adjustable ultrabright built-in LED lights that can be independently turned on or off. High-impact polycarbonate lens, 99.9% UV protection, anti-fog and scratch resistant coating on clear lens and non-slip nose piece. Meets ANSI Z87.1-2015 standard. Black frame. Batteries included.

- 1.5X magnification readers
- Built-in adjustable ultra-bright LED lights on the frames
- Lights can be turned on / off as needed
- Clear polycarbonate lens
- 99.9% UV protection
- Anti-fog and scratch resistant coating
- Non-slip nose piece
- Meets ANSI Z87.1-2015 standard
- Batteries included