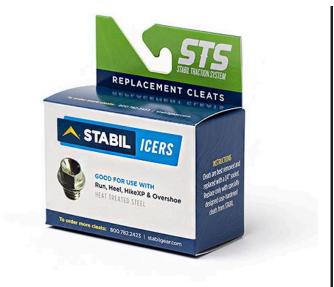

## Stabil Replacement Cleats, Steel, Pkg/25 RST-CLEATS

## **Details**

Protect yourself from slippery ice, snow and mud by adding STABILicers MAXX2 soles to your shoes or boots. The MAXX2 lightweight design features the Stabil Traction System with 15 threaded cleat receptacles. The self-cleaning treaded sole is attached and secured to your shoes or boots with adjustable polyester hook-and-loop straps for a quick and secure fit. No stretching required. Ideal for working outdoors, shoveling snow, rock work, winter hiking, hunting or fishing. Made in USA.

## **Specifications**

Manufacturer R&R Products

Material Steel Package Quantity 25

**GA Power Equipment Spares** 11 Sodium St Narangba, 4504 1300 363 004

https://rgs.rrproducts.com/