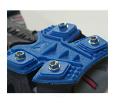

## **Details**

Protect yourself from slippery ice, snow and mud by adding STABILicers MAXX2 soles to your shoes or boots. The MAXX2 lightweight design features the Stabil Traction System with 15 threaded cleat receptacles. The self-cleaning treaded sole is attached and secured to your shoes or boots with adjustable polyester hook-and-loop straps for a quick and secure fit. No stretching required. Ideal for working outdoors, shoveling snow, rock work, winter hiking, hunting or fishing. Made in USA.