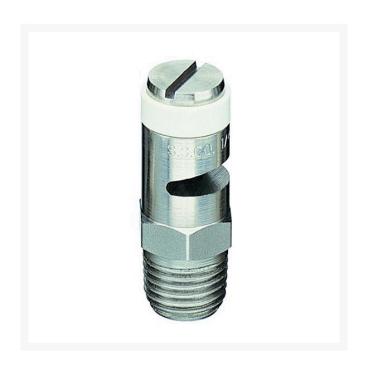

## TeeJet Spray Nozzle - 1/4TTJ08-VS White RTJ14TTJ08-VS

## **Details**

TurfJet nozzles feature very large droplets providing excellent systemic and drift application. A direct replacement for the plastic hollow cone, low-drift nozzles, with more precise flow and distribution pattern. Large orifice reduces clogging. VisiFlo color-coded. Use with TeeJet Cap QJ4676-\*-NYR. Nozzle spacing 20"- 40" . (50-100 cm). Pressure range 25 - 75 psi (1.5-5 bar).

- Very large droplets
- More precise flow and distribution pattern.
- · Large orifice reduces clogging.
- 1/4TTJ(VS) is available in seven VisiFlo capacities (02 to 15) and 1/4TTJ(VP) is available in four VisiFlo capacities (06 to 15).
- 1/4TTJ(VS) is available in seven VisiFlo capacities (02 to 15) and 1/4TTJ(VP) is available in four VisiFlo capacities (06 to 15).
- Simple installation of TurfJet nozzles on vertical nozzle bodies.
- Nylon construction.