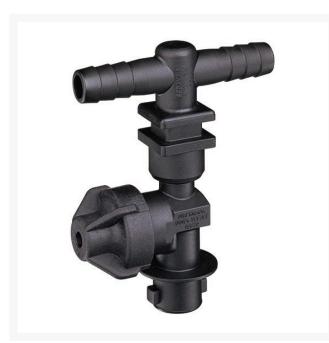

RTJ19349-211-406-NYB

- Dry boom, single hose shank
- Available with single, double or triple hose shanks for 3/8 inch, 1/2 inch and 3/4 inch I.D. hose.
- 3/8 in NPT
- Drip-free shutoff with TeeJet ChemSaver. Opens at 10 PSI. Standard diaphragm is EPDM with FKM optional. Maximum operating pressure of 125 PSI.
- Drip-free shut off with TeeJet ChemSaver
- Flow rate: 2.25 GPM at 5 PSI pressure drop, 3.18 GPM at 10 PSI pressure drop
- Standard diaphragm is EPDM
- Viton optional
- Maximum operating pressure 125 psi