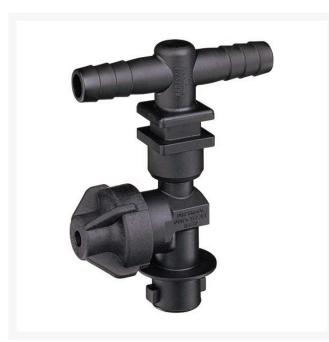

RTJ19349-211-785-NYB

- Dry boom, single hose shank
- Available with single, double or triple hose shanks for 3/8 inch, 1/2 inch and 3/4 inch I.D. hose.
- 3/4 in NPT
- Drip-free shutoff with TeeJet ChemSaver. Opens at 10 PSI. Standard diaphragm is EPDM with FKM optional. Maximum operating pressure of 125 PSI.
- Drip-free shut off with TeeJet ChemSaver
- Flow rate: 2.25 GPM at 5 PSI pressure drop, 3.18 GPM at 10 PSI pressure drop
- Standard diaphragm is EPDM
- Viton optional
- Maximum operating pressure 125 psi