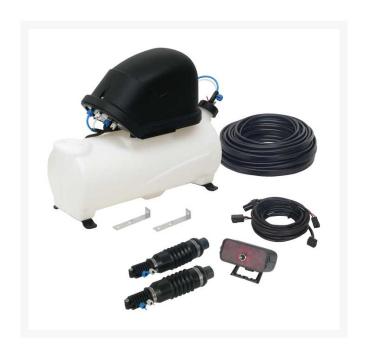

## **Details**

Eliminate overlap when spraying by marking the outside spray line with a 2" foam ball. The 4 gallon polyethylene tank mounted on a stainless steel frame is fast and easy to assemble on any type of spray equipment. Included are drop nozzles with adjustable supports, 6 ft. power cable and 15 ft. compressor cable and diaphragm compressor with electric motor and air filter. Foam agent sold separately,

- Eliminates overlap by marking outside spray line
- 4 gallon polyethylene tank
- Stainless steel tank mounting frame
- Drop nozzles with adjustable supports
- 6 ' power cable
- 15' compressor cable
- Diaphragm compressor with electric motor and air filter
- Electric motor and air filter
- Air filter