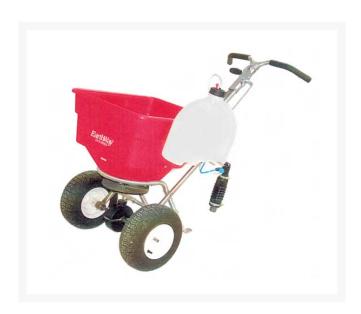

## **Details**

No more guessing at row alignment when spraying. Attach the Mini Marker to any push or walk-behind spreader for center alignment. Visibly mark the sprayed area by dropping a foam ball at adjustable intervals. Will not harm turf. Provides precision by avoiding space gaps. Easy to install. 1 US gallon tank. Includes compressor, rechargeable battery, foam nozzle, flow regulator, battery charger.

- Mark sprayed area with foam ball
- Adjustable intervals
- Will not harm turf
- 1 gallon tank
- Compressor
- Rechargeable battery and charger
- Foam nozzle
- Flow regulator
- Battery charger