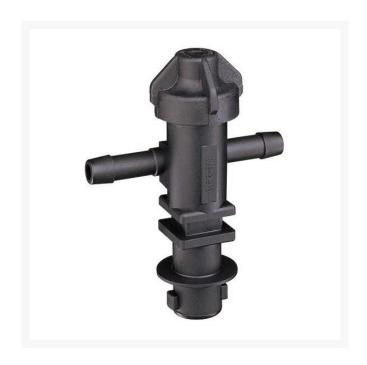

## **TeeJet Double Nozzle Body - 1/2**

RTJ22252-312-500-NYB

- Double hose shank
- Low-profile design allows maximum protection against damage.
- 1/2" NPT
- Available with single and double hose shanks for 3/8 inch, 1/2 inch and 3/4 inch I.D. hose.
- Drip-free shut off with TeeJet ChemSaver
- Drip-free shutoff with TeeJet ChemSaver.
  Opens at 10 PSI. Standard diaphragm is EPDM with FKM optional.
- Standard diaphragm is EPDM
- Maximum operating pressure of 300 PSI.
- Viton optional
- QJ300 Series is also available in polypropylene.
- Maximum operating pressure 300 psi
- Flow rate: 3.5 GPM at 5 PSI pressure drop, 4.9 GPM at 10 PSI pressure drop.