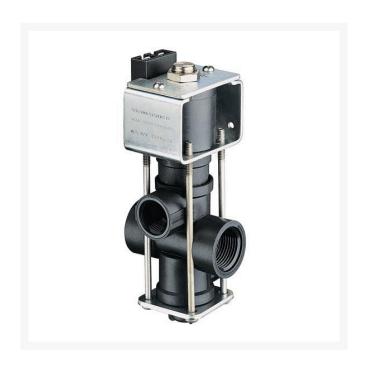

## **DirectoValve - 2 Way Double EPDM**

## **Details**

Used in turf sprayers for remote On-Off boom control. Direct acting large internal flow chamber without pilot hole reduces chance of clogging. Operate on 12- VDC system. 10 GPM (37.9 l/min) flow with only 5 psi (0.34 bar) pressure drop. 2.5 amp current draw. Polypropylene body. No stroke adjustment required. Corrosion resistant 430SS solenoid grade armature and armature stop. Encapsulated solenoid coil and magnetic circuit. Repair Kits include spring, 2 diaphragms and seat washer.