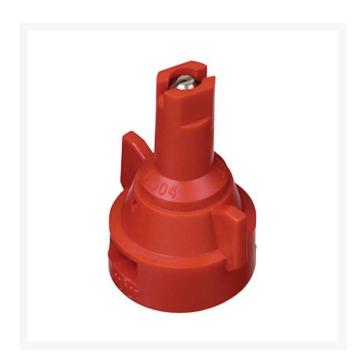

## TeeJet Spray Tip - AIC11004-VS Red RTJAIC11004-VS

## **Details**

Red Air Induction Flat Spray Tip produces a 110? tapered edge flat spray pattern for uniform coverage in broadcast spraying applications. Larger droplets for less drift; large air-filled drops through the use of a Venturi air aspirator. Nozzle spacing 20 in. at a 20 in. spray height. Pressure rating 30 - 115 PSI (2-8 bar). Capacity one nozzle in GPM: 0.35 - 0.63. Red.

- Produces a 110 tapered edge flat spray pattern for uniform coverage in broadcast spraying applications.
- Air induction spray tip, producing large airfilled droplets through the use of a Venturi air aspirator more resistant to drift.
- Al TeeJet nozzle molded into Quick TeeJet cap provides automatic spray alignment.
- Available with a polymer insert holder with stainless steel (015-15 capacities), ceramic (025-05 capacities) or polymer (02-10 capacities) inserts.
- Includes tightly fitting gasket that stays put and assures a good seal.